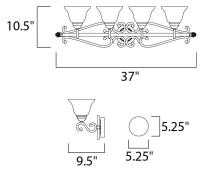

## **MEASUREMENTS**

DIMENSION **BACK PLATE** HANGING WEIGHT

LAMPING BULB

BULB INCLUDED DIMMABLE

: 37" W x 10.5" H x 9.5" Ext : 5.35" W x 5.35" H : 11.68 lb

INPUT VOLTAGE : 120V : 4 x 60W Incandescent E26 Medium , 240W Total : (Not Included) :Yes