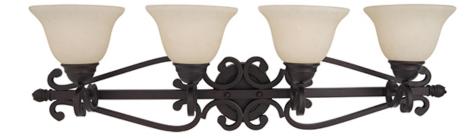

## **PRODUCT DESCRIPTION**

This decorative classic in Oil Rubbed Bronze finish is both dramatic and subtle, with or without shades.